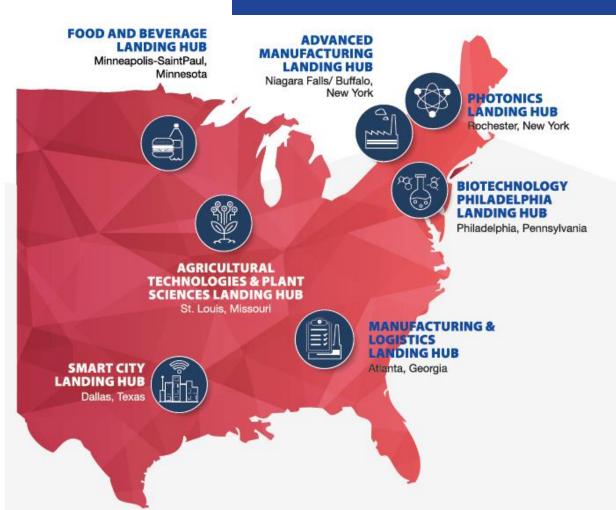

# III. Network Concept Landing Hubs Network

# ENRICH in the USA Landing Hubs

- 1. Advanced Manufacturing
- Agricultural
   Technologies & Plant
   Sciences
- 3. <u>Biotechnology</u> <u>Philadelphia</u>
- 4. Food and Beverage
- 5. Manufacturing & Logistics
- 6. Photonics
- 7. Smart City